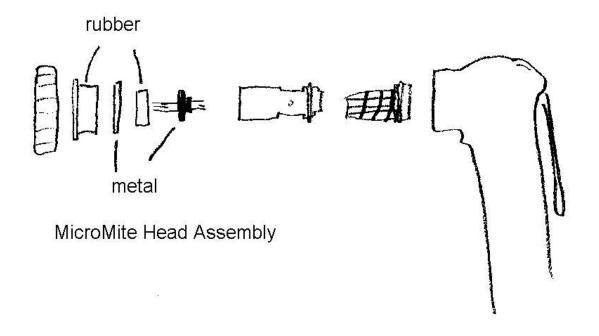

## Micromite Assembly Instructions (Part# 1020)

The order that the parts go into the head:

- 1. Start with the pin that is longer and thicker on one end and shorter and thinner on the other.
- 2. Take the smaller magnetized washer and stick it on the long end of the pin. It should cling to the pin.
- 3. Take small rubber washer and place it on top of the magnetized washer.
- 4. Take large metal washer and place it on top of small rubber washer. Large washer should barely be held on by small washer's magnetic field.
- 5. Take large rubber washer and set it on top of large metal washer with the ridge facing away from it.
- 6. Stick whole contraption into pump head and screw on cap.